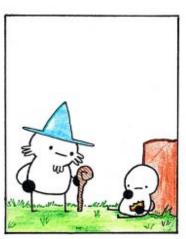

#### Thursday is comic making club

Run by Freddie and Hayden

Come and take a quiz!